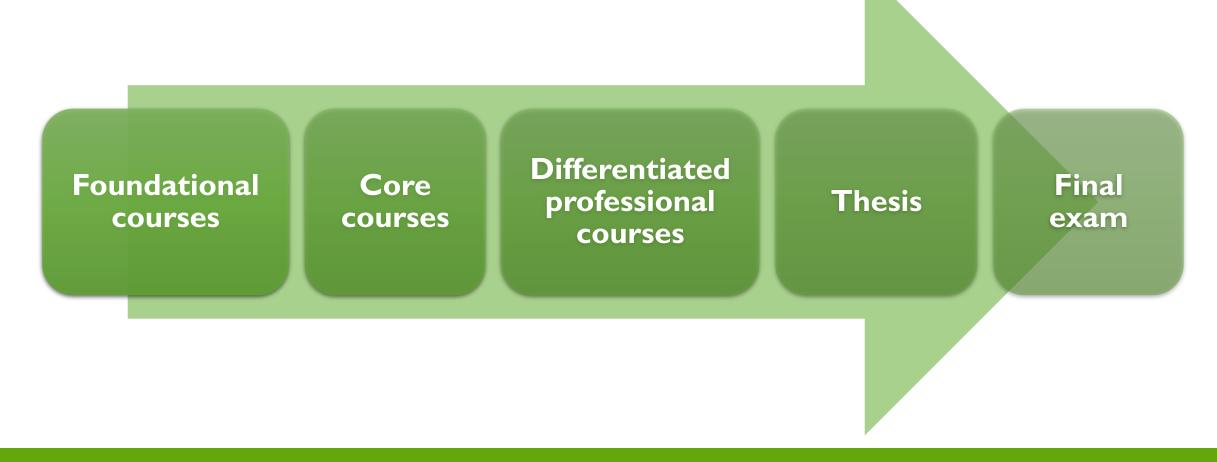

# The structure of program:

PROGRAM NAVIGATOR, 03.09.2024.

## **Professional practice**:

- General professional practice (2. sem, 30 hr.)

- Workplacement 1.(3. sem, 30 hr)

- Workplacement 2. (4. sem, 110 hr)

These are the recommended semesters in which the students are suggested to fulfil the requirements. If the students follow this recommendation, they will be able to finish their studies in the given length of the programme based on the qualification requirements. It is not obligatory, but it provides moderate load for the semesters.