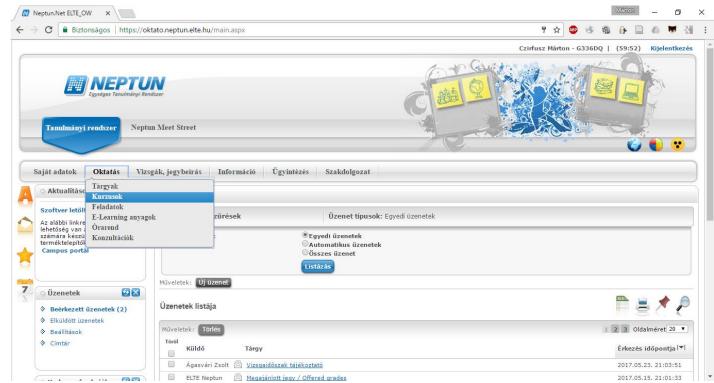

### Learning management system – Neptun <u>neptun.elte.hu</u>

- Managing courses
- Important: need to register for the courses here
- Registration to exams
- Useful info (location, etc)